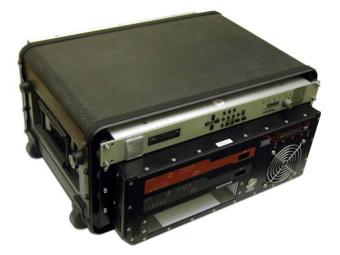

## CFK-3210 Red/Black Gateway

The Norsat CFK-3210 Red/Black Gateway provides a converged IP gateway solution for demanding environments in a compact, highly portable package. Support is provided for simultaneous Red and Black connectivity from a single gateway unit.

The CFK-3210 incorporates two Cisco routers with advanced IP Services, a protocol enhancement proxy, a modem, and encryption.

## **Key Features**

The Norsat CFK kits are high performance integrated fly-away kits in a compact, highly portable package.

- · Simultaneous Red and Black Network Access
- · Cisco IOS and advanced IP services
- Front panel LED status display
- · Integrated IP acceleration
- · IPV6 compliant solution