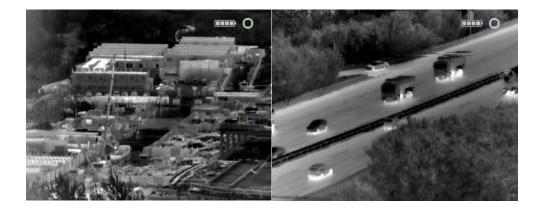

## Aries Portable Thermal Imaging Camera Model: GSM0514A

| Model               | AGT-ASN0514                                                                              |
|---------------------|------------------------------------------------------------------------------------------|
| Detection           | Vehicle 3800m                                                                            |
| Delection           | Human 1300m                                                                              |
| Identification      | Vehicle 970m                                                                             |
| luoninoaion         | Human 400m                                                                               |
| Sensor              | 5 <sup>th</sup> generation UFPA                                                          |
| Resolution          | 384 x 288                                                                                |
| Wave length         | 8 ~ 14µm                                                                                 |
| Digital zoom        | 2x ; 4 x                                                                                 |
| Color mode          | Hot-white/Hot-black                                                                      |
| Lens                | 50mm, F1.0                                                                               |
| FOV                 | 7.4° x 5.6°                                                                              |
| Eyepiece display    | 640 x 480 , binocular display with eyeshade, high hidden                                 |
| Image storage/video | 4G memory card, 1000photos in JPEG format, video for 3.5 hours in AVI format, USB export |
| ECO mode            | Auto                                                                                     |
| Operation           | Four buttons, two at each side                                                           |
|                     | Operation voltage DC: +2.6V~+5.5V;                                                       |
|                     | Power consumption < 2.8W (video time);                                                   |
| Battery parameter   | 2xlithium battery,25500, 3000 mAh ;                                                      |
|                     | Continuous working time : > 6 hours at no record, >3.5 hours at record.                  |
| <u> </u>            | Using life > 500 times , charge/ discharge cycles                                        |
| Starting time       | <3s                                                                                      |
| Interface           | Video output                                                                             |
| I                   |                                                                                          |