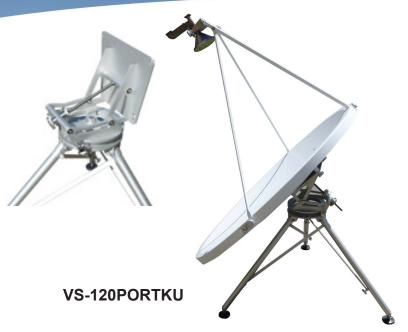

## 1.2m Portable VSAT Antenna

Your Trusted Source for Satellite Equipment

- **Lightweight & Easy Transport**
- **Cost-Effective, Comparable to other Quick-Deploy & Flyaway Antennas**
- Soft-Sided, Zippered-Padded Carry Cases

| ELECTRICAL SPECIFICATIONS                 |                                                           |
|-------------------------------------------|-----------------------------------------------------------|
| ANTENNA SIZE                              | 1.2m                                                      |
| Band                                      | Ku-Band                                                   |
| Operating Frequency (Rx)                  | 10.70 - 12.75                                             |
| Operating Frequency (Tx)                  | 13.75 - 14.50                                             |
| Gain (Rx Midband)                         | 41.5 dBi                                                  |
| Gain (Tx Midband)                         | 43.0 dBi                                                  |
| Antenna Noise Temperature (30° Elevation) | 43K                                                       |
| VSWR                                      | 1.3:1                                                     |
| Feed Interface                            | WR75 Cover Flange                                         |
| MECHANICAL SPECIFICATIONS                 |                                                           |
| Reflector Material                        | Segmented 2-Piece<br>Glass Fibre reinforced Polyester SMC |
| Tripod Material                           | Aluminum with Anodized Finish                             |
| Tripod Footprint                          | 1.2m                                                      |
| Adjustability for leveling                | ±10° in any direction                                     |
| Elevation Adjustment Range                | 5° to 90°                                                 |
| Azimuth Adjustment Range                  | 360°                                                      |
| ENVIRONMENTAL SPECIFICATIONS              |                                                           |
| Temperature Range - Survival              | -50° to 160°F (-46° to 71° C)                             |
| Temperature Range - Operational           | -40° to 140°F (-40° to 60° C)                             |
| SHIPPING SPECIFICATIONS                   |                                                           |
| Reflector Bag (Approximate)               | 70 lbs / 50" x 30" x 16"                                  |
| Tripod Bag (Approximate)                  | 34 lbs / 46" x 14" x 15"                                  |