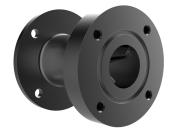

## Description

Depolarizer converts circular polarizations LHC & RHC (Left Hand Circular & Right Hand Circular) to linear polarizations.

Matches SMW OMT, SMW Twin and SMW Quattro. Use SMW Depolarizer + OMT Ku + LNB (WR75) + Waveguide cover (horizontal) to receive one circular polarization only.

## Technical specifications

28,3

28,3

M4

| MODEL:                       | Depolarizer LHC & RHC Ku-Band                   |
|------------------------------|-------------------------------------------------|
| Polarization                 | Circular LHC & RHC together with SMW Twin/OMT   |
| Frequency Range              | 10.70 - 12.75 GHz                               |
| VSWR                         | 1.25:1 typ.                                     |
| Transmission Loss            | 0.1 dB typ.                                     |
| Cross Polarization Rejection | 20 dB typ.                                      |
| Waveguide                    | C120 (circular waveguide 18 mm)                 |
| Material                     | Aluminium (black anodized)                      |
| Temperature Range            | Storage and operating: - 40° to + 80° C         |
| Weight                       | 90 g                                            |
| Dimensions                   | L = 47 mm, Ø 50 mm, for drawing, see www.smw.se |