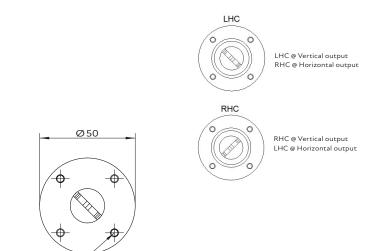

## Technical specifications

28,3

28,3

M4

| MODEL:                       | Depolarizer LHC & RHC Ku-Band                   |
|------------------------------|-------------------------------------------------|
| Polarization                 | Circular LHC & RHC together with SMW Twin/OMT   |
| Frequency Range              | 10.70 - 12.75 GHz                               |
| VSWR                         | 1.25:1 typ.                                     |
| Transmission Loss            | 0.1 dB typ.                                     |
| Cross Polarization Rejection | 20 dB typ.                                      |
| Waveguide                    | C120 (circular waveguide 18 mm)                 |
| Material                     | Aluminium (black anodized)                      |
| Temperature Range            | Storage and operating: - 40° to + 80° C         |
| Weight                       | 90 g                                            |
| Dimensions                   | L = 47 mm, Ø 50 mm, for drawing, see www.smw.se |