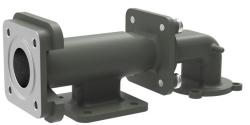

### Swedish Microwave Partnr 200135

Shown with 90° bend fitted

#### Description

Swedish Microwave OMT (Ortho Mode Transducer) is used to separate two orthogonal linearly polarized signals simultaneously.

The OMT can also support circular polarizations with a depolarizer. Greater than 31.5 dB isolation between the two linear polarizations is achieved.

#### Accessories:

- Bend for the vertical polarization.
- Waveguide cover for H-pol port.
- Depolarizer for circular polarizations.