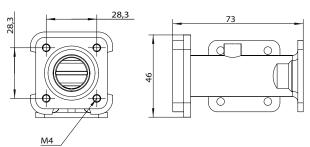

## Technical specifications

| MODEL:                         | OMT Ku-Band                                                               |
|--------------------------------|---------------------------------------------------------------------------|
| Frequency Range Vertical       | 10.70 - 14.50 GHz                                                         |
| Frequency Range Horizontal     | 10.70 - 12.75 GHz                                                         |
| Input Waveguide                | C120 (circular 18 mm)                                                     |
| Output Waveguides              | WR75                                                                      |
| Input VSWR                     | 1.5:1 max                                                                 |
| Cross Polarization (isolation) | 31.5 dB min.                                                              |
| Transmission Loss              | 0.1 dB                                                                    |
| Temperature Range              | Storage and operating: - 40° to + 80° C                                   |
| Weight                         | 200 g                                                                     |
| Material                       | Zinc                                                                      |
| Dimensions                     | 125 x 48 x 46 mm, (73 x 48 x 45 mm w/o bend), for drawing, see www.smw.se |
|                                |                                                                           |