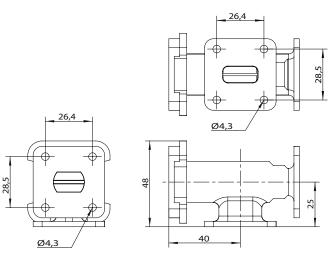

## Technical specifications

| MODEL:                         | OMT Ku-Band                                                               |
|--------------------------------|---------------------------------------------------------------------------|
| Frequency Range Vertical       | 10.70 - 14.50 GHz                                                         |
| Frequency Range Horizontal     | 10.70 - 12.75 GHz                                                         |
| Input Waveguide                | C120 (circular 18 mm)                                                     |
| Output Waveguides              | WR75                                                                      |
| Input VSWR                     | 1.5:1 max                                                                 |
| Cross Polarization (isolation) | 31.5 dB min.                                                              |
| Transmission Loss              | 0.1 dB                                                                    |
| Temperature Range              | Storage and operating: - 40° to + 80° C                                   |
| Weight                         | 200 g                                                                     |
| Material                       | Zinc                                                                      |
| Dimensions                     | 125 x 48 x 46 mm, (73 x 48 x 45 mm w/o bend), for drawing, see www.smw.se |
|                                |                                                                           |