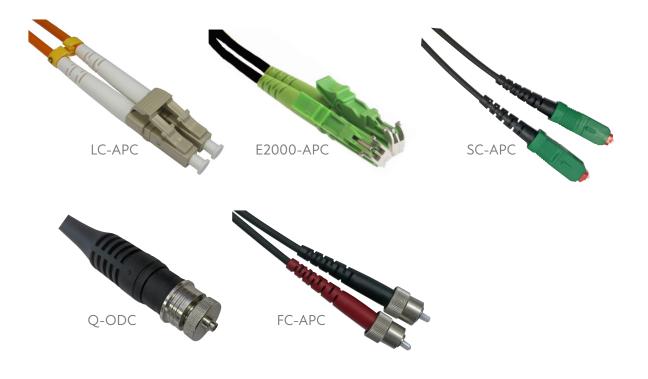

We can offer fiber cables as Q-ODC to Q-ODC cables or as patch cables with Q-ODC to xx-APC connectors and in different lengths. SMW Fiber Cables are adapted to our RF over Fiber products and must be used to not void warranty for the RF over Fiber System product. Other lengths are available on request, please contact us.

| Partno             | Туре     | Lengths                                 |
|--------------------|----------|-----------------------------------------|
| Q-ODC to SC-APC    | Patch    | 3, 15, 25, 50, 100 meter                |
| Q-ODC to LC-APC    | Patch    | 3, 15, 25, 50, 100 meter                |
| Q-ODC to FC-APC    | Patch    | 3, 15, 25, 50, 100 meter                |
| Q-ODC to Q-ODC     | TX to RX | 50, 100, 150, 200, 300, 500, 1000 meter |
| Q-ODC to E2000-APC | Patch    | 3, 25 meter                             |