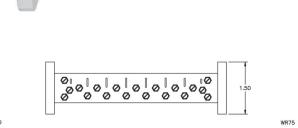

WR75 Cover (Output)

Weight:

0.45 lbs (0.2 Kg)

Dimensions:

5.20" x 1.50" x 1.50"

(132 mm x 38 mm x 38 mm)

Finish:

Gloss White Lacquer