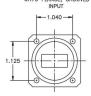

DC - 9 GHz

9 - 10 GHz

13.75 - 14.6 GHz

Rejection:

50 dB Min except

70 dB Typ from DC - 9 GHz

Flanges:

WR75 Grooved (Input)

WR75 Cover (Output)

Weight:

0.45 lbs (0.2 Kg)

Dimensions:

5.20" x 1.50" x 1.50"

(132 mm x 38 mm x 38 mm)

Finish:

Gloss White Lacquer