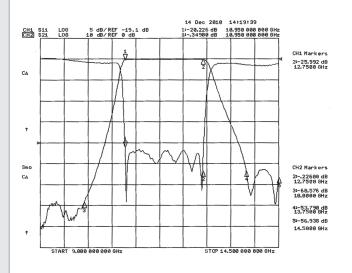

## **Specifications:**

Passband:

10.95 - 12.75 GHz

Insertion Loss:

0.5 dB Max

VSWR:

1.25:1 Max

Reject Bands:

DC - 9 GHz

9 - 10 GHz

13.75 - 14.6 GHz

Rejection:

50 dB Min except

70 dB Typ from DC - 9 GHz

Flanges:

WR75 Grooved (Input)