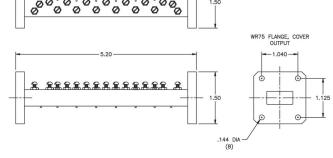

DC - 9 GHz

9 - 10 GHz

13.75 - 14.6 GHz

Rejection:

50 dB Min except

70 dB Typ from DC - 9 GHz

Flanges:

WR75 Grooved (Input)

WR75 Cover (Output)

Weight:

0.45 lbs (0.2 Kg)

Dimensions:

5.20" x 1.50" x 1.50"

(132 mm x 38 mm x 38 mm)

Finish:

Gloss White Lacquer