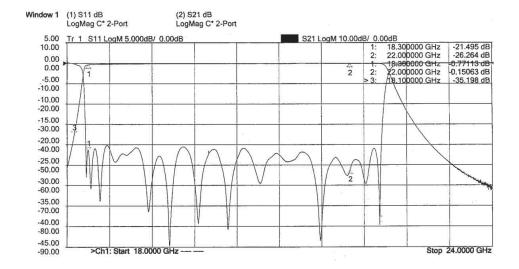

## **Specifications:**

Passband: 18.3 - 22 GHz

Passband Insertion Loss: 0.75 dB Typ; 1.0 dB Max
Passband VSWR: 1.2:1 Typ; 1.5:1 Max

Rejection: 50 dB Min from 17.3 - 17.8 GHz

30 dB Min @ 18.1 GHz 30 dB Min from 24 - 24.25 GHz