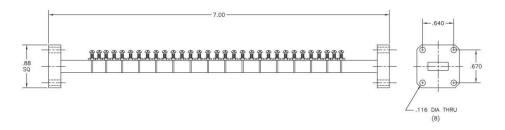

Flanges: WR42 Cover

Operating Temp. Range: -30°C to +40°C

Dimensions: 7.00" x 0.88" x 0.88" (178 mm x 22 mm x 22 mm)

Finish: White Lacquer