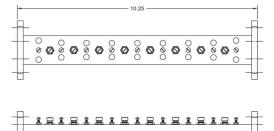

18 MHz passband segment

Rejection: 80 dB Min @ 8.05 GHz

and 8.7 GHz

Flanges: See Chart below Weight: 1.4 lbs (.64Kg)

Dimensions: 10.25" x 2.50" x 1.75"

(260mm x 64mm x 44mm)

Finish: Gray Lacquer

## Flange Configurations

| Model # | Input       | Output      |
|---------|-------------|-------------|
| 19172-1 | CPR112F     | CPR112F     |
| 19172-2 | WR112 Cover | WR112 Cover |

All MFC Products Designed and Manufactured in the USA