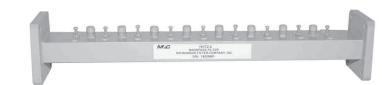

18 MHz passband segment

Rejection: 80 dB Min @ 8.05 GHz

and 8.7 GHz

Flanges: See Chart below Weight: 1.4 lbs (.64Kg)

Dimensions: 10.25" x 2.50" x 1.75"

(260mm x 64mm x 44mm)

Finish: Gray Lacquer

## Flange Configurations

| Model # | Input       | Output      |
|---------|-------------|-------------|
| 19172-1 | CPR112F     | CPR112F     |
| 19172-2 | WR112 Cover | WR112 Cover |

All MFC Products Designed and Manufactured in the USA