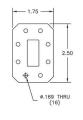

18 MHz passband segment

Rejection: 80 dB Min @ 8.05 GHz

and 8.7 GHz

Flanges: See Chart below Weight: 1.4 lbs (.64Kg)

Dimensions: 10.25" x 2.50" x 1.75"

(260mm x 64mm x 44mm)

Finish: Gray Lacquer