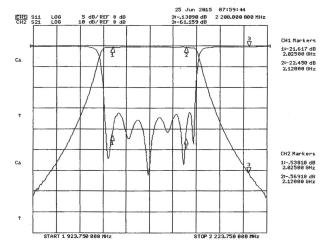

The model 19258 can be used for Earth-to-space transmit applications. This all-weather filter provides deep rejection of the receive band with minimal effect on the transmit band.

**Specifications:** 

Passband Transmit: 2025 - 2120 MHz

Passband Insertion Loss: 0.8 dB Max
Passband VSWR: 1.44:1 Typ
Passband Flatness: 0.5 dB Max
Passband Power (CW): 200 Watts Max

Rejection: 50 dB Min @ 2200 MHz

Impedance: 50 ohms

Connectors: N-female

Operating Temp. Range: -30°C to +55°C