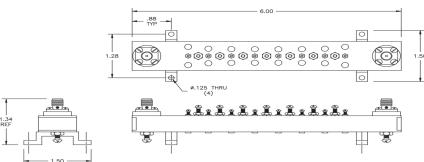

Impedance: 50 Ohms

Connectors: SMA – female

Operating Temp. Range: -40 deg.C to +60 deg.C

Indoor Use Only

All MFC Products Designed and Manufactured in the USA

E-Mail: Sales@iktechcorp.com