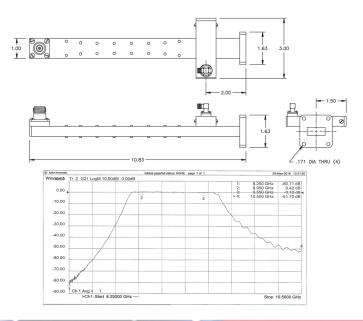

## Specifications:

Passband: Passband Insertion Loss: Passband Return Loss: Passband Power (CW): Coupled Port: Rejection:

Altitude Rating: Connectors:

Dimensions:

8.95 - 9.55 GHz 0.5 dB Max

18 dB Min 150 Watts Max

-30 dB, ± 0.5 dB

75 dB Min @ 8.25 GHz 50 dB Min @ 10.50 GHz

40,000 ft. Max

N-female (Input) RA SMA-female WR90 Cover Flange

10.83" x 3.00" x 1.63" 275 mm x 76 mm x 41 mm)

All MFC Products Designed and Manufactured in the USA