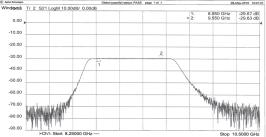

## Specifications:

Passband: Passband Insertion Loss: Passband Return Loss: Passband Power (CW): Coupled Port: Rejection:

Altitude Rating: Connectors:

Dimensions:

8.95 - 9.55 GHz 0.5 dB Max

18 dB Min 150 Watts Max

-30 dB, ± 0.5 dB

75 dB Min @ 8.25 GHz 50 dB Min @ 10.50 GHz

40,000 ft. Max

N-female (Input) RA SMA-female WR90 Cover Flange

10.83" x 3.00" x 1.63" 275 mm x 76 mm x 41 mm)

All MFC Products Designed and Manufactured in the USA