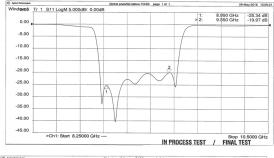

## Specifications:

Passband: Passband Insertion Loss: Passband Return Loss: Passband Power (CW): Coupled Port: Rejection:

Altitude Rating: Connectors:

Dimensions:

8.95 - 9.55 GHz 0.5 dB Max

18 dB Min 150 Watts Max

-30 dB, ± 0.5 dB

75 dB Min @ 8.25 GHz 50 dB Min @ 10.50 GHz

40,000 ft. Max

N-female (Input) RA SMA-female WR90 Cover Flange

10.83" x 3.00" x 1.63" 275 mm x 76 mm x 41 mm)

All MFC Products Designed and Manufactured in the USA